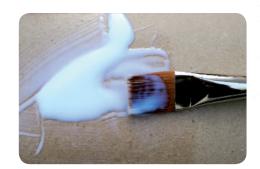

Coat the surface to be treated with Easy Coat, a thin layer will be sufficient.

Put the napkin carefully on the layer of Easy Coat and spread it open firmly with both hands.

Apply again 1 or 2 layers of Easy coat. Let it dry in between several layers.