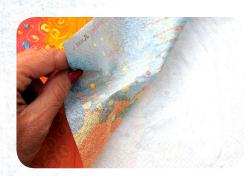

## Instructions for use:

You need a napkin, a wide flat brush, Easy Coat and a little water to clean the brush after use.

Cover your work area with plastic.

A napkin is composed of several layers.

Carefully remove the upper printed layer. Cut out some parts if necessary.