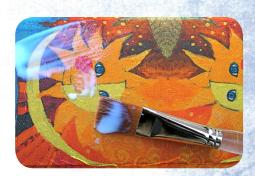

Coat the surface to be treated with Easy Coat, a thin layer will be sufficient.

Put the napkin carefully on the layer of Easy Coat and spread it open firmly with both hands.

Apply again 1 or 2 layers of Easy coat. Let it dry in between several layers.